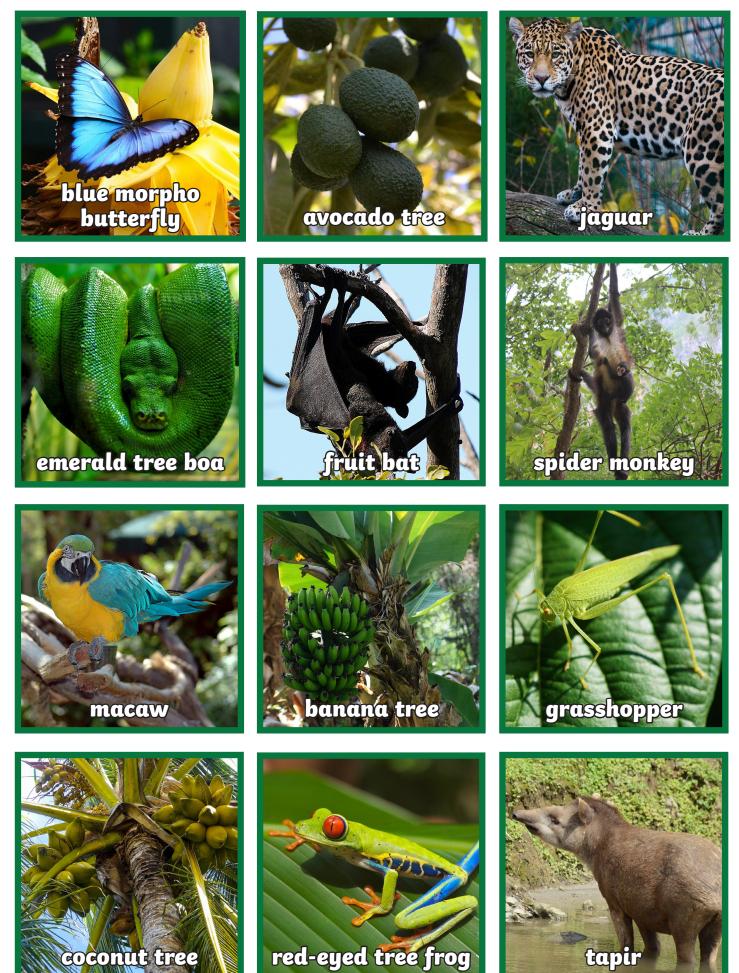

## **Rainforest Animals**

Cut out the pictures and make as many food chains as possible.

Focused education on life's walks

## **Rainforest Animals**

Cut out the pictures and make as many food chains as possible.

## **Rainforest Animals Answers**

Here are some suggested food chains that you may expect to find, however you may see other combinations.

- coconut tree  $\longrightarrow$  fruit bat  $\longrightarrow$  emerald tree boa
- coconut tree  $\longrightarrow$  spider monkey  $\longrightarrow$  emerald tree boa
- coconut tree  $\longrightarrow$  grasshopper  $\longrightarrow$  red-eyed tree frog  $\longrightarrow$  jaguar
- coconut tree  $\longrightarrow$  sloth  $\longrightarrow$  harpy eagle
- coconut tree  $\longrightarrow$  tapir  $\longrightarrow$  jaguar
- coconut tree  $\longrightarrow$  grasshopper  $\longrightarrow$  red-eyed tree frog  $\longrightarrow$  caiman
- avocado tree  $\longrightarrow$  butterfly  $\longrightarrow$  toucan  $\longrightarrow$  jaguar
- avocado tree  $\longrightarrow$  sloth  $\longrightarrow$  harpy eagle
- avocado tree  $\longrightarrow$  tapir  $\longrightarrow$  jaguar
- banana tree  $\longrightarrow$  macaw  $\longrightarrow$  emerald tree boa
- banana tree  $\longrightarrow$  grasshopper  $\longrightarrow$  red-eyed tree frog  $\longrightarrow$  jaguar
- banana tree  $\longrightarrow$  sloth  $\longrightarrow$  harpy eagle
- banana tree  $\longrightarrow$  agouti  $\longrightarrow$  jaguar
- banana tree  $\longrightarrow$  agouti  $\longrightarrow$  emerald tree boa

banana tree  $\longrightarrow$  tapir  $\longrightarrow$  jaguar