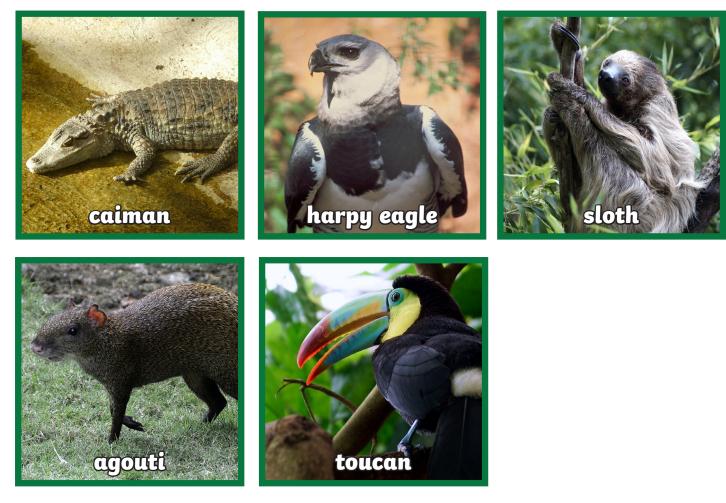

## **Rainforest Animals**

Cut out the pictures and make as many food chains as possible.

Focused education on life's walks

## **Rainforest Animals**

Cut out the pictures and make as many food chains as possible.

## **Rainforest Animals Answers**

Here are some suggested food chains that you may expect to find, however you may see other combinations.

- coconut tree  $\longrightarrow$  fruit bat  $\longrightarrow$  emerald tree boa
- coconut tree  $\longrightarrow$  spider monkey  $\longrightarrow$  emerald tree boa
- coconut tree  $\longrightarrow$  grasshopper  $\longrightarrow$  red-eyed tree frog  $\longrightarrow$  jaguar
- coconut tree  $\longrightarrow$  sloth  $\longrightarrow$  harpy eagle
- coconut tree  $\longrightarrow$  tapir  $\longrightarrow$  jaguar
- coconut tree  $\longrightarrow$  grasshopper  $\longrightarrow$  red-eyed tree frog  $\longrightarrow$  caiman
- avocado tree  $\longrightarrow$  butterfly  $\longrightarrow$  toucan  $\longrightarrow$  jaguar
- avocado tree  $\longrightarrow$  sloth  $\longrightarrow$  harpy eagle
- avocado tree  $\longrightarrow$  tapir  $\longrightarrow$  jaguar
- banana tree  $\longrightarrow$  macaw  $\longrightarrow$  emerald tree boa
- banana tree  $\longrightarrow$  grasshopper  $\longrightarrow$  red-eyed tree frog  $\longrightarrow$  jaguar
- banana tree  $\longrightarrow$  sloth  $\longrightarrow$  harpy eagle
- banana tree  $\longrightarrow$  agouti  $\longrightarrow$  jaguar
- banana tree  $\longrightarrow$  agouti  $\longrightarrow$  emerald tree boa

banana tree  $\longrightarrow$  tapir  $\longrightarrow$  jaguar